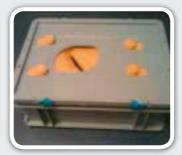

**Carotid simulation model** ready to use

The new two-coloured carotid artery inlays work for interrupted as well as continuous sutures.

**Operation site after** plaque removal

The whole carotid simulator is in a stackable simulator box which is easy to transport.

## All in one equipment

Each simulator comes with a full pump set including pump control and cable-tie kit. It can easily be transported in a box.

SALES PRICE incl. pump set, 1 carotid & 1 cable-tie kit ...... CHF 2.950,- (ex works Switzerland)