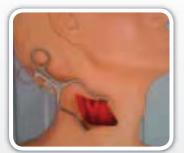

**Carotid simulation model** ready to use

The new two-coloured carotid artery inlays work for interrupted as well as continuous sutures.

**Operation site after** plaque removal

The whole carotid simulator is in a stackable simulator box which is easy to transport.