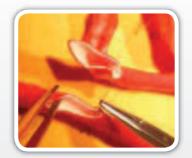

## Carotid simulation model for open carotid surgery

The VASCULAR INTERNATIONAL carotid simulator works independently and can be used anywhere. The water filled carotid inlay, under pulsatile pressure, makes a lifelike training of the conventional TEA and of the eversion-TEA possible.

The carotid artery inlay is stenosed and makes a lifelike training of the conventional TEA and of the eversion-TEA possible.