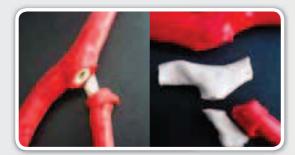

**Carotid simulation model** ready to use

The new two-coloured carotid artery inlays work for interrupted as well as continuous sutures.

**Operation site after** plaque removal

The whole carotid simulator is in a stackable simulator box which is easy to transport.

The carotid artery inlay is stenosed and makes a lifelike training of the conventional TEA and of the eversion-TEA possible.