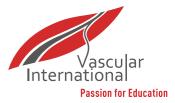

**Carotid simulation model** ready to use

The new two-coloured carotid artery inlays work for interrupted as well as continuous sutures.

**Operation site after** plaque removal

The whole carotid simulator is in a stackable simulator box which is easy to transport.

The carotid artery inlay is stenosed and makes a lifelike training of the conventional TEA and of the eversion-TEA possible.